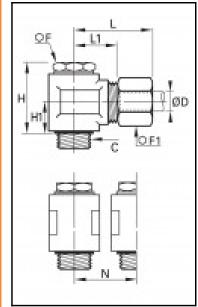

## Dotaile

| ØD:                              | 6 mm                           |
|----------------------------------|--------------------------------|
| C:                               | G1/4"                          |
| F:                               | 17                             |
| F1:                              | 13                             |
| H:                               | 24                             |
| H1:                              | 10                             |
| L max:                           | 26                             |
| L1:                              | 16                             |
| N:                               | 21                             |
| Maximum working pressure in bar: | 550                            |
| Material seal ring:              | Galvanized steel with NBR seal |
| Material adjusting spindle:      | Brass                          |
| Material body:                   | Brass                          |
| Material gripping ring:          | Brass                          |
| Material union nut:              | Brass                          |
| min. temperature in °C:          | -60                            |
| max. temperature in °C:          | 250                            |
| RoHS compliant:                  | Yes                            |
| Weight in kg:                    | 0,057                          |

## **Dimensions**

| ØD:       | 6 mm  |
|-----------|-------|
| ØD:<br>C: | G1/4" |
| F:        | 17    |
| F1:       | 13    |
| H:        | 24    |
| H1:       | 10    |
| L max:    | 26    |
| L1:       | 16    |
| N:        | 21    |