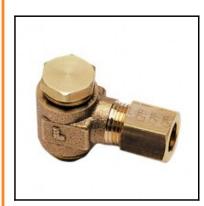

## Description

Compression fittings made of brass, Single banjo elbow connection, 6 mm -  ${\rm G1/4}$ 

Single banjo elbow connection between tube and male thread, mit bonded seal. In space constrained environments it can be mounted from above with a spanner. Available form 4 to 22 mm o.d..