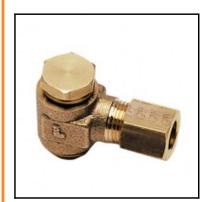

## Datasheet of 0118 06 10 39 Single banjo elbow connection I N D U

## Description

Compression fittings made of brass, Single banjo elbow connection, 6 mm -  ${\rm G1/8}$ 

Single banjo elbow connection between tube and male thread, mit bonded seal. In space constrained environments it can be mounted from above with a spanner. Available form 4 to 22 mm o.d..