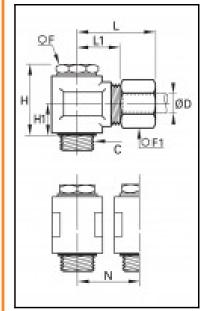

## Details

| ØD:                              | 6 mm                           |
|----------------------------------|--------------------------------|
| C:                               | G1/8"                          |
| F:                               | 14                             |
| F1:                              | 13                             |
| H:                               | 23                             |
| H1:                              | 9,5                            |
| L max:                           | 25                             |
| L1:                              | 14,5                           |
| N:                               | 17,5                           |
| Maximum working pressure in bar: | 550                            |
| Material seal ring:              | Galvanized steel with NBR seal |
| Material adjusting spindle:      | Brass                          |
| Material body:                   | Brass                          |
| Material gripping ring:          | Brass                          |
| Material union nut:              | Brass                          |
| min. temperature in °C:          | -60                            |
| max. temperature in °C:          | 250                            |
| RoHS compliant:                  | Yes                            |
| Weight in kg:                    | 0,042                          |

## **Dimensions**

| ØD:      | 6 mm  |
|----------|-------|
| C:<br>F: | G1/8" |
| F:       | 14    |
| F1:      | 13    |
| H:       | 23    |
| H1:      | 9,5   |
| L max:   | 25    |
| L1:      | 14,5  |
| N:       | 17,5  |