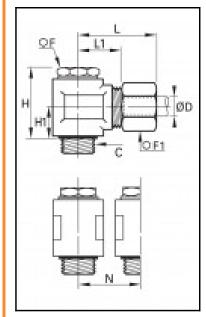

## Dotaile

| ØD:                              | 5 mm                           |
|----------------------------------|--------------------------------|
| C:                               | G1/8"                          |
| F:                               | 14                             |
| F1:                              | 12                             |
| H:                               | 23                             |
| H1:                              | 9,5                            |
| L max:                           | 25                             |
| L1:                              | 14,5                           |
| N:                               | 17,5                           |
| Maximum working pressure in bar: | 550                            |
| Material seal ring:              | Galvanized steel with NBR seal |
| Material adjusting spindle:      | Brass                          |
| Material body:                   | Brass                          |
| Material gripping ring:          | Brass                          |
| Material union nut:              | Brass                          |
| min. temperature in °C:          | -60                            |
| max. temperature in °C:          | 250                            |
| RoHS compliant:                  | Yes                            |
| Weight in kg:                    | 0,041                          |

## **Dimensions**

| ØD:       | 5 mm      |
|-----------|-----------|
| ØD:<br>C: | G1/8"     |
| F:        | 14        |
| F1:       | 12        |
| H:        | 23        |
| H1:       | 9,5<br>25 |
| L max:    | 25        |
| L1:       | 14,5      |
| N:        | 17,5      |