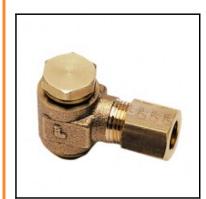

## Description

Compression fittings made of brass, Single banjo elbow connection, 5 mm -  ${\rm G1/8}$ 

Single banjo elbow connection between tube and male thread, mit bonded seal. In space constrained environments it can be mounted from above with a spanner. Available form 4 to 22 mm o.d..