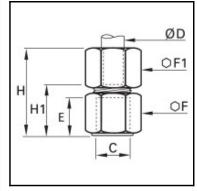

## Details

| ØD:                              | 20 mm |
|----------------------------------|-------|
| C:                               | G3/8" |
| E:                               | 14    |
| F:                               | 30    |
| F1:                              | 32    |
| H max:                           | 38    |
| H1:                              | 18    |
| Maximum working pressure in bar: | 550   |
| Material body:                   | Brass |
| Material gripping ring:          | Brass |
| Material union nut:              | Brass |
| min. temperature in °C:          | -60   |
| max. temperature in °C:          | 250   |
| RoHS compliant:                  | Yes   |
| Weight in kg:                    | 0,161 |

## **Dimensions**

|        | 20 mm |
|--------|-------|
|        | G3/8" |
| E:     | 14    |
| F:     | 30    |
| F1:    | 32    |
| H max: | 38    |
| H1:    | 18    |