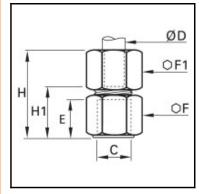

## Details

| ØD:                              | 18 mm |
|----------------------------------|-------|
| C:                               | G1/2" |
| E:                               | 18,5  |
| F:                               | 27    |
| F1:                              | 30    |
| H max:                           | 45    |
| H1:                              | 26    |
| Maximum working pressure in bar: | 550   |
| Material body:                   | Brass |
| Material gripping ring:          | Brass |
| Material union nut:              | Brass |
| min. temperature in °C:          | -60   |
| max. temperature in °C:          | 250   |
| RoHS compliant:                  | Yes   |
| Weight in kg:                    | 0,148 |

## **Dimensions**

|          | 18 mm |
|----------|-------|
| C:       | G1/2" |
| E:<br>F: | 18,5  |
|          | 27    |
| F1:      | 30    |
| H max:   | 45    |
| H1:      | 26    |