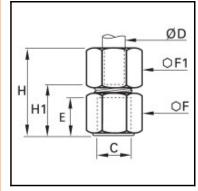

## Details

| ØD:                              | 16 mm |
|----------------------------------|-------|
| C:                               | G1/2" |
| E:                               | 18,5  |
| F:                               | 27    |
| F1:                              | 27    |
| H max:                           | 44    |
| H1:                              | 26    |
| Maximum working pressure in bar: | 550   |
| Material body:                   | Brass |
| Material gripping ring:          | Brass |
| Material union nut:              | Brass |
| min. temperature in °C:          | -60   |
| max. temperature in °C:          | 250   |
| RoHS compliant:                  | Yes   |
| Weight in kg:                    | 0,127 |

## **Dimensions**

|        | 16 mm |
|--------|-------|
|        | G1/2" |
|        | 18,5  |
| F:     | 27    |
| F1:    | 27    |
| H max: | 44    |
| H1:    | 26    |