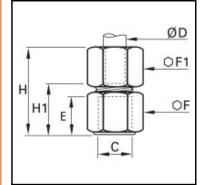

## Details

| ØD:                              | 15 mm |  |
|----------------------------------|-------|--|
| C:                               | G3/8" |  |
| E:                               | 14    |  |
| F:                               | 22    |  |
| F1:                              | 24    |  |
| H max:                           | 38    |  |
| H1:                              | 21    |  |
| Maximum working pressure in bar: | 550   |  |
| Material body:                   | Brass |  |
| Material gripping ring:          | Brass |  |
| Material union nut:              | Brass |  |
| min. temperature in °C:          | -60   |  |
| max. temperature in °C:          | 250   |  |
| RoHS compliant:                  | Yes   |  |
| Weight in kg:                    | 0,078 |  |

## Dimensions

| ØD:    | 15 mm |
|--------|-------|
| C:     | G3/8" |
| E:     | 14    |
| F:     | 22    |
| F1:    | 24    |
| H max: | 38    |
| H1:    | 21    |