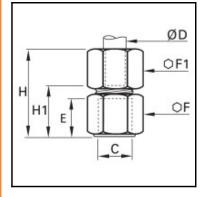

## Details

| ØD:                              | 12 mm |
|----------------------------------|-------|
| C:                               | G3/8" |
| E:                               | 14    |
| F:                               | 22    |
| F1:                              | 22    |
| H max:                           | 37    |
| H1:                              | 22    |
| Maximum working pressure in bar: | 550   |
| Material body:                   | Brass |
| Material gripping ring:          | Brass |
| Material union nut:              | Brass |
| min. temperature in °C:          | -60   |
| max. temperature in °C:          | 250   |
| RoHS compliant:                  | Yes   |
| Weight in kg:                    | 0,077 |

## **Dimensions**

|        | 12 mm |
|--------|-------|
|        | G3/8" |
| E:     | 14    |
| F:     | 22    |
| F1:    | 22    |
| H max: | 37    |
| H1:    | 22    |