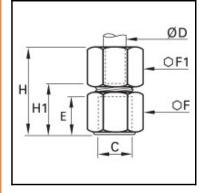

## Details

| ØD:                              | 10 mm |
|----------------------------------|-------|
| C:                               | G3/8" |
| E:                               | 14    |
| F:                               | 22    |
| F1:                              | 19    |
| H max:                           | 37    |
| H1:                              | 22    |
| Maximum working pressure in bar: | 550   |
| Material body:                   | Brass |
| Material gripping ring:          | Brass |
| Material union nut:              | Brass |
| min. temperature in °C:          | -60   |
| max. temperature in °C:          | 250   |
| RoHS compliant:                  | Yes   |
| Weight in kg:                    | 0,069 |

## **Dimensions**

| ØD:    | 10 mm |
|--------|-------|
|        | G3/8" |
| E:     | 14    |
| F:     | 22    |
| F1:    | 19    |
| H max: | 37    |
| H1:    | 22    |