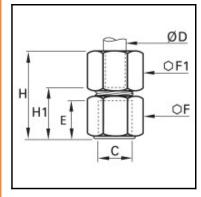

## Details

| ØD:                              | 8 mm  |
|----------------------------------|-------|
| C:                               | G3/8" |
| E:                               | 14    |
| F:                               | 22    |
| F1:                              | 14    |
| H max:                           | 34    |
| H1:                              | 21    |
| Maximum working pressure in bar: | 550   |
| Material body:                   | Brass |
| Material gripping ring:          | Brass |
| Material union nut:              | Brass |
| min. temperature in °C:          | -60   |
| max. temperature in °C:          | 250   |
| RoHS compliant:                  | Yes   |
| Weight in kg:                    | 0,052 |

## **Dimensions**

|        | 8 mm  |
|--------|-------|
|        | G3/8" |
| E:     | 14    |
| F:     | 22    |
| F1:    | 14    |
| H max: | 34    |
| H1:    | 21    |