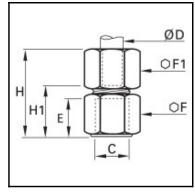

## Details

| ØD:                              | 6 mm  |
|----------------------------------|-------|
| C:                               | G1/8" |
| E:                               | 9,5   |
| F:                               | 14    |
| F1:                              | 13    |
| H max:                           | 28    |
| H1:                              | 17    |
| Maximum working pressure in bar: | 550   |
| Material body:                   | Brass |
| Material gripping ring:          | Brass |
| Material union nut:              | Brass |
| min. temperature in °C:          | -60   |
| max. temperature in °C:          | 250   |
| RoHS compliant:                  | Yes   |
| Weight in kg:                    | 0,025 |

## **Dimensions**

|        | 6 mm  |
|--------|-------|
| C:     | G1/8" |
| E:     | 9,5   |
| F:     | 14    |
| F1:    | 13    |
| H max: | 28    |
| H1:    | 17    |