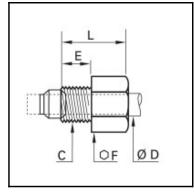

## Details

| ØD:                              | 8 mm  |
|----------------------------------|-------|
| C:                               | M12x1 |
| E:                               | 8     |
| F:                               | 13    |
| L:                               | 15    |
| Maximum working pressure in bar: | 550   |
| Material body:                   | Brass |
| min. temperature in °C:          | -60   |
| max. temperature in °C:          | 250   |
| RoHS compliant:                  | Yes   |
| Weight in kg:                    | 0,009 |

## Dimensions

| ØD: | 8 mm  |
|-----|-------|
| C:  | M12x1 |
| E:  | 8     |
| F:  | 13    |
| L:  | 15    |