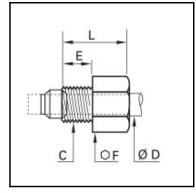

## Details

| ØD:                              | 6 mm  |
|----------------------------------|-------|
| C:                               | M10x1 |
| E:                               | 7,5   |
| F:                               | 11    |
| L:                               | 13,5  |
| Maximum working pressure in bar: | 550   |
| Material body:                   | Brass |
| min. temperature in °C:          | -60   |
| max. temperature in °C:          | 250   |
| RoHS compliant:                  | Yes   |
| Weight in kg:                    | 0,006 |

## Dimensions

| ØD: | 6 mm  |
|-----|-------|
| C:  | M10x1 |
| E:  | 7,5   |
| F:  | 11    |
| L:  | 13,5  |