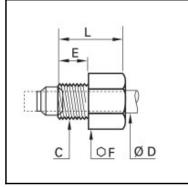

## Details

| ØD:                              | 5 mm  |
|----------------------------------|-------|
| C:                               | M10x1 |
| E:                               | 7,5   |
| F:                               | 11    |
| L:                               | 13,5  |
| Maximum working pressure in bar: | 550   |
| Material body:                   | Brass |
| min. temperature in °C:          | -60   |
| max. temperature in °C:          | 250   |
| RoHS compliant:                  | Yes   |
| Weight in kg:                    | 0,007 |

## Dimensions

| ØD: | 5 mm  |
|-----|-------|
| C:  | M10x1 |
| E:  | 7,5   |
| F:  | 11    |
| L:  | 13,5  |