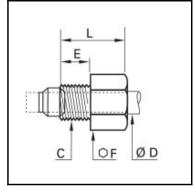

## Details

| ØD:                              | 4 mm  |
|----------------------------------|-------|
| C:                               | M8x1  |
| E:                               | 7     |
| F:                               | 10    |
| L:                               | 13    |
| Maximum working pressure in bar: | 550   |
| Material body:                   | Brass |
| min. temperature in °C:          | -60   |
| max. temperature in °C:          | 250   |
| RoHS compliant:                  | Yes   |
| Weight in kg:                    | 0,005 |

## Dimensions

| ØD: | 4 mm |
|-----|------|
| C:  | M8x1 |
| E:  | 7    |
| F:  | 10   |
| L:  | 13   |