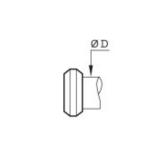

## Dimensions

| an.    | <b>A</b> |  |
|--------|----------|--|
| 10D:   | l6 mm    |  |
| ·• = · | •        |  |