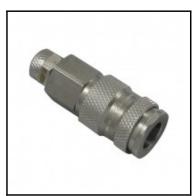

## Description

Quick coupling double shut-off, with hose nut 6 x 8 mm, nominal diameter 7,4, <35 bar, stainless steel AISI 303, seal FKM

ΙE

Т

Universal industrial coupling with standard European profile for use with gaseous, liquid and aggressive medio. Coupling system with single-hand operation. UltraFlo valve for optimum flow and low pressure drop. The series stands out for its robust design and long service life even with the harshest use. The collar design minimises damage to the valve body.

## Details

| Series:                                   | 25                                                                                                             |
|-------------------------------------------|----------------------------------------------------------------------------------------------------------------|
| Series long:                              | 25KB                                                                                                           |
| Bore in mm:                               | 7.4                                                                                                            |
| Bore area in mm <sup>2</sup> :            | 42                                                                                                             |
| Advantages:                               | One-hand operation. Robust structure. UltraFlo valve.<br>The collar design minimises damage to the valve body. |
| Working pressure:                         | 35 bar maximum static working pressure with safety factor 4 to 1.                                              |
| Working temperature:                      | -20°C up to +100°C (NBR) -40°C up to +120/150°C (EPDM) -15°C up to +200°C (FKM) depending on the medium.       |
| Shut-Off:                                 | Quick coupling Double Shut-Off                                                                                 |
| Connection:                               | with tube nut 6 x 8 mm                                                                                         |
| Connection description:                   | with tube nut 6 x 8 mm                                                                                         |
| Connection type:                          | Connection nut                                                                                                 |
| Material:                                 | stainless steel AISI 303                                                                                       |
| Material description:                     | stainless steel AISI 303                                                                                       |
| Seal description:                         | Fluororubber                                                                                                   |
| Surface:                                  | blank finish                                                                                                   |
| Material connection:                      | stainless steel AISI 303                                                                                       |
| Material valve body:                      | stainless steel AISI 303                                                                                       |
| Material sleeve:                          | stainless steel AISI 303                                                                                       |
| Material valve:                           | stainless steel AISI 303                                                                                       |
| Material spring snap ring:                | stainless steel AISI 301                                                                                       |
| Material balls/pins:                      | Stainless steel AISI 316                                                                                       |
| Material seal:                            | Viton®                                                                                                         |
| Weight in kg:                             | 0,0952                                                                                                         |
| Self-venting coupling:                    | No                                                                                                             |
| Safety locking system:                    | No                                                                                                             |
| Single-hand operation:                    | Yes                                                                                                            |
| Two-hand operation:                       | No                                                                                                             |
| Ball locking:                             | Yes                                                                                                            |
| Pin lock:                                 | No                                                                                                             |
| Ultra-FLO-valve:                          | No                                                                                                             |
| Vacuum suitable:                          | No                                                                                                             |
| Water-resistant:                          | No                                                                                                             |
| Flat-sealing:                             | No                                                                                                             |
| Suitable breath / respiratory protection: | No                                                                                                             |
| Pressure eliminator:                      | No                                                                                                             |
| Hydraulics:                               | No                                                                                                             |
| Pneumatics:                               | Yes                                                                                                            |
| Standard product:                         | No                                                                                                             |
| Mould coupling:                           | No                                                                                                             |