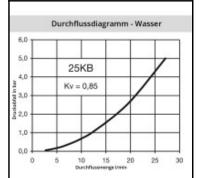

## Details

| Series:                                   | 25                                                                                                             |
|-------------------------------------------|----------------------------------------------------------------------------------------------------------------|
| Series long:                              | 25KB                                                                                                           |
| Bore in mm:                               | 7.4                                                                                                            |
| Bore area in mm <sup>2</sup> :            | 42                                                                                                             |
| Advantages:                               | One-hand operation. Robust structure. UltraFlo valve.<br>The collar design minimises damage to the valve body. |
| Working pressure:                         | 35 bar maximum static working pressure with safety factor 4 to 1.                                              |
| Working temperature:                      | -20°C up to +100°C (NBR) -40°C up to +120/150°C (EPDM) -15°C up to +200°C (FKM) depending on the medium.       |
| Shut-Off:                                 | Quick coupling Double Shut-Off                                                                                 |
| Connection:                               | with tube nut 6 x 8 mm                                                                                         |
| Connection description:                   | with tube nut 6 x 8 mm                                                                                         |
| Connection type:                          | Connection nut                                                                                                 |
| Material:                                 | stainless steel AISI 303                                                                                       |
| Material description:                     | stainless steel AISI 303                                                                                       |
| Seal description:                         | Fluororubber                                                                                                   |
| Surface:                                  | blank finish                                                                                                   |
| Material connection:                      | stainless steel AISI 303                                                                                       |
| Material valve body:                      | stainless steel AISI 303                                                                                       |
| Material sleeve:                          | stainless steel AISI 303                                                                                       |
| Material valve:                           | stainless steel AISI 303                                                                                       |
| Material spring snap ring:                | stainless steel AISI 301                                                                                       |
| Material balls/pins:                      | Stainless steel AISI 316                                                                                       |
| Material seal:                            | Viton®                                                                                                         |
| Weight in kg:                             | 0,0952                                                                                                         |
| Self-venting coupling:                    | No                                                                                                             |
| Safety locking system:                    | No                                                                                                             |
| Single-hand operation:                    | Yes                                                                                                            |
| Two-hand operation:                       | No                                                                                                             |
| Ball locking:                             | Yes                                                                                                            |
| Pin lock:                                 | No                                                                                                             |
| Ultra-FLO-valve:                          | No                                                                                                             |
| Vacuum suitable:                          | No                                                                                                             |
| Water-resistant:                          | No                                                                                                             |
| Flat-sealing:                             | No                                                                                                             |
| Suitable breath / respiratory protection: | No                                                                                                             |
| Pressure eliminator:                      | No                                                                                                             |
| Hydraulics:                               | No                                                                                                             |
| Pneumatics:                               | Yes                                                                                                            |
| Standard product:                         | No                                                                                                             |
| Mould coupling:                           | No                                                                                                             |