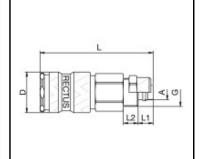

## Dimensions

| Connection A: | 6 x 8 mm |
|---------------|----------|
| D mm:         | 23       |
| G mm:         | M 12 x 1 |
| L mm:         | 61       |
| L1 mm:        | 7        |
| L2 mm:        | 6        |
| SW mm:        | 19       |