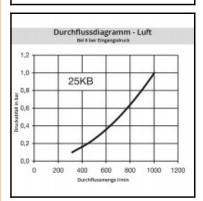

## Details

| Series:                                   | 25                                                                                                             |
|-------------------------------------------|----------------------------------------------------------------------------------------------------------------|
| Series long:                              | 25KB                                                                                                           |
| Bore in mm:                               | 7.4                                                                                                            |
| Bore area in mm <sup>2</sup> :            | 42                                                                                                             |
| Advantages:                               | One-hand operation. Robust structure. UltraFlo valve.<br>The collar design minimises damage to the valve body. |
| Working pressure:                         | 35 bar maximum static working pressure with safety factor 4 to 1.                                              |
| Working temperature:                      | -20°C up to +100°C (NBR) -40°C up to +120/150°C (EPDM) -15°C up to +200°C (FKM) depending on the medium.       |
| Shut-Off:                                 | Quick coupling Double Shut-Off                                                                                 |
| Connection:                               | with tube nut 6 x 8 mm                                                                                         |
| Connection description:                   | with tube nut 6 x 8 mm                                                                                         |
| Connection type:                          | Connection nut                                                                                                 |
| Material:                                 | stainless steel AISI 303                                                                                       |
| Material description:                     | stainless steel AISI 303                                                                                       |
| Seal description:                         | Fluororubber                                                                                                   |
| Surface:                                  | blank finish                                                                                                   |
| Material connection:                      | stainless steel AISI 303                                                                                       |
| Material valve body:                      | stainless steel AISI 303                                                                                       |
| Material sleeve:                          | stainless steel AISI 303                                                                                       |
| Material valve:                           | stainless steel AISI 303                                                                                       |
| Material spring snap ring:                | stainless steel AISI 301                                                                                       |
| Material balls/pins:                      | Stainless steel AISI 316                                                                                       |
| Material seal:                            | Viton®                                                                                                         |
| Weight in kg:                             | 0,0952                                                                                                         |
| Self-venting coupling:                    | No                                                                                                             |
| Safety locking system:                    | No                                                                                                             |
| Single-hand operation:                    | Yes                                                                                                            |
| Two-hand operation:                       | No                                                                                                             |
| Ball locking:                             | Yes                                                                                                            |
| Pin lock:                                 | No                                                                                                             |
| Ultra-FLO-valve:                          | No                                                                                                             |
| Vacuum suitable:                          | No                                                                                                             |
| Water-resistant:                          | No                                                                                                             |
| Flat-sealing:                             | No                                                                                                             |
| Suitable breath / respiratory protection: | No                                                                                                             |
| Pressure eliminator:                      | No                                                                                                             |
| Hydraulics:                               | No                                                                                                             |
| Pneumatics:                               | Yes                                                                                                            |
| Standard product:                         | No                                                                                                             |
| Mould coupling:                           | No                                                                                                             |