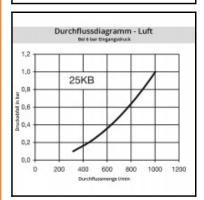

## Details

| Series:                                   | 25                                                                                                             |  |
|-------------------------------------------|----------------------------------------------------------------------------------------------------------------|--|
| Series long:                              | 25KB                                                                                                           |  |
| Bore in mm:                               | 7.4                                                                                                            |  |
| Bore area in mm <sup>2</sup> :            | 42                                                                                                             |  |
| Advantages:                               | One-hand operation. Robust structure. UltraFlo valve.<br>The collar design minimises damage to the valve body. |  |
| Working pressure:                         | 35 bar maximum static working pressure with safety factor 4 to 1.                                              |  |
| Working temperature:                      | -20°C up to +100°C (NBR) -40°C up to +120/150°C<br>(EPDM) -15°C up to +200°C (FKM) depending on the<br>medium. |  |
| Shut-Off:                                 | Quick coupling Double Shut-Off                                                                                 |  |
| Connection:                               | with tube nut 6 x 8 mm                                                                                         |  |
| Connection description:                   | with tube nut 6 x 8 mm                                                                                         |  |
| Connection type:                          | Connection nut                                                                                                 |  |
| Material:                                 | stainless steel AISI 316 L                                                                                     |  |
| Material description:                     | stainless steel 1.4404                                                                                         |  |
| Seal description:                         | Fluororubber                                                                                                   |  |
| Surface:                                  | blank finish                                                                                                   |  |
| Material connection:                      | stainless steel AISI 316 L                                                                                     |  |
| Material valve body:                      | stainless steel AISI 316 L                                                                                     |  |
| Material sleeve:                          | stainless steel AISI 316 L                                                                                     |  |
| Material valve:                           | stainless steel AISI 316 L                                                                                     |  |
| Material spring snap ring:                | Stainless steel AISI 316Ti                                                                                     |  |
| Material balls/pins:                      | Stainless steel AISI 316                                                                                       |  |
| Material seal:                            | Viton®                                                                                                         |  |
| Weight in kg:                             | 0,0963                                                                                                         |  |
| Self-venting coupling:                    | No                                                                                                             |  |
| Safety locking system:                    | No                                                                                                             |  |
| Single-hand operation:                    | Yes                                                                                                            |  |
| Two-hand operation:                       | No                                                                                                             |  |
| Ball locking:                             | Yes                                                                                                            |  |
| Pin lock:                                 | No                                                                                                             |  |
| Ultra-FLO-valve:                          | No                                                                                                             |  |
| Vacuum suitable:                          | No                                                                                                             |  |
| Water-resistant:                          | No                                                                                                             |  |
| Flat-sealing:                             | No                                                                                                             |  |
| Suitable breath / respiratory protection: | No                                                                                                             |  |
| Pressure eliminator:                      | No                                                                                                             |  |
| Hydraulics:                               | No                                                                                                             |  |
| Pneumatics:                               | Yes                                                                                                            |  |
| Standard product:                         | No                                                                                                             |  |
| Mould coupling:                           | No                                                                                                             |  |