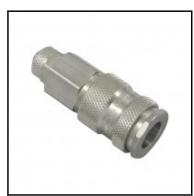

## Description

Quick coupling double shut-off, with hose nut 6 x 8 mm, nominal diameter 7,4, <35 bar, stainless steel AISI 316 L, seal FKM

I E

Т

Universal industrial coupling with standard European profile for use with gaseous, liquid and aggressive medio. Coupling system with single-hand operation. UltraFlo valve for optimum flow and low pressure drop. The series stands out for its robust design and long service life even with the harshest use. The collar design minimises damage to the valve body.

## Details

| Series:                                   | 25                                                                                                             |  |
|-------------------------------------------|----------------------------------------------------------------------------------------------------------------|--|
| Series long:                              | 25KB                                                                                                           |  |
| Bore in mm:                               | 7.4                                                                                                            |  |
| Bore area in mm <sup>2</sup> :            | 42                                                                                                             |  |
| Advantages:                               | One-hand operation. Robust structure. UltraFlo valve.<br>The collar design minimises damage to the valve body. |  |
| Working pressure:                         | 35 bar maximum static working pressure with safety factor 4 to 1.                                              |  |
| Working temperature:                      | -20°C up to +100°C (NBR) -40°C up to +120/150°C<br>(EPDM) -15°C up to +200°C (FKM) depending on the<br>medium. |  |
| Shut-Off:                                 | Quick coupling Double Shut-Off                                                                                 |  |
| Connection:                               | with tube nut 6 x 8 mm                                                                                         |  |
| Connection description:                   | with tube nut 6 x 8 mm                                                                                         |  |
| Connection type:                          | Connection nut                                                                                                 |  |
| Material:                                 | stainless steel AISI 316 L                                                                                     |  |
| Material description:                     | stainless steel 1.4404                                                                                         |  |
| Seal description:                         | Fluororubber                                                                                                   |  |
| Surface:                                  | blank finish                                                                                                   |  |
| Material connection:                      | stainless steel AISI 316 L                                                                                     |  |
| Material valve body:                      | stainless steel AISI 316 L                                                                                     |  |
| Material sleeve:                          | stainless steel AISI 316 L                                                                                     |  |
| Material valve:                           | stainless steel AISI 316 L                                                                                     |  |
| Material spring snap ring:                | Stainless steel AISI 316Ti                                                                                     |  |
| Material balls/pins:                      | Stainless steel AISI 316                                                                                       |  |
| Material seal:                            | Viton®                                                                                                         |  |
| Weight in kg:                             | 0,0963                                                                                                         |  |
| Self-venting coupling:                    | No                                                                                                             |  |
| Safety locking system:                    | No                                                                                                             |  |
| Single-hand operation:                    | Yes                                                                                                            |  |
| Two-hand operation:                       | No                                                                                                             |  |
| Ball locking:                             | Yes                                                                                                            |  |
| Pin lock:                                 | No                                                                                                             |  |
| Ultra-FLO-valve:                          | No                                                                                                             |  |
| Vacuum suitable:                          | No                                                                                                             |  |
| Water-resistant:                          | No                                                                                                             |  |
| Flat-sealing:                             | No                                                                                                             |  |
| Suitable breath / respiratory protection: | No                                                                                                             |  |
| Pressure eliminator:                      | No                                                                                                             |  |
| Hydraulics:                               | No                                                                                                             |  |
| Pneumatics:                               | Yes                                                                                                            |  |
| Standard product:                         | No                                                                                                             |  |
| Mould coupling:                           | No                                                                                                             |  |