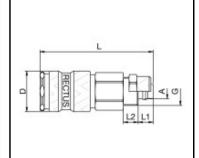

## Dimensions

| Connection A: | 6 x 8 mm |
|---------------|----------|
| D mm:         | 23       |
| G mm:         | M 12 x 1 |
| L mm:         | 61       |
| L1 mm:        | 7        |
| L2 mm:        | 6        |
| SW mm:        | 19       |