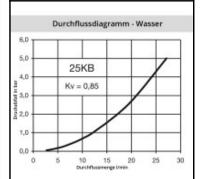

## Details

| Series:                                   | 25                                                                                                             |  |
|-------------------------------------------|----------------------------------------------------------------------------------------------------------------|--|
| Series long:                              | 25KB                                                                                                           |  |
| Bore in mm:                               | 7.4                                                                                                            |  |
| Bore area in mm <sup>2</sup> :            | 42                                                                                                             |  |
| Advantages:                               | One-hand operation. Robust structure. UltraFlo valve.<br>The collar design minimises damage to the valve body. |  |
| Working pressure:                         | 35 bar maximum static working pressure with safety factor 4 to 1.                                              |  |
| Working temperature:                      | -20°C up to +100°C (NBR) -40°C up to +120/150°C<br>(EPDM) -15°C up to +200°C (FKM) depending on the<br>medium. |  |
| Shut-Off:                                 | Quick coupling Double Shut-Off                                                                                 |  |
| Connection:                               | with tube nut 6 x 8 mm                                                                                         |  |
| Connection description:                   | with tube nut 6 x 8 mm                                                                                         |  |
| Connection type:                          | Connection nut                                                                                                 |  |
| Material:                                 | stainless steel AISI 316 L                                                                                     |  |
| Material description:                     | stainless steel 1.4404                                                                                         |  |
| Seal description:                         | Fluororubber                                                                                                   |  |
| Surface:                                  | blank finish                                                                                                   |  |
| Material connection:                      | stainless steel AISI 316 L                                                                                     |  |
| Material valve body:                      | stainless steel AISI 316 L                                                                                     |  |
| Material sleeve:                          | stainless steel AISI 316 L                                                                                     |  |
| Material valve:                           | stainless steel AISI 316 L                                                                                     |  |
| Material spring snap ring:                | Stainless steel AISI 316Ti                                                                                     |  |
| Material balls/pins:                      | Stainless steel AISI 316                                                                                       |  |
| Material seal:                            | Viton®                                                                                                         |  |
| Weight in kg:                             | 0,0963                                                                                                         |  |
| Self-venting coupling:                    | No                                                                                                             |  |
| Safety locking system:                    | No                                                                                                             |  |
| Single-hand operation:                    | Yes                                                                                                            |  |
| Two-hand operation:                       | No                                                                                                             |  |
| Ball locking:                             | Yes                                                                                                            |  |
| Pin lock:                                 | No                                                                                                             |  |
| Ultra-FLO-valve:                          | No                                                                                                             |  |
| Vacuum suitable:                          | No                                                                                                             |  |
| Water-resistant:                          | No                                                                                                             |  |
| Flat-sealing:                             | No                                                                                                             |  |
| Suitable breath / respiratory protection: | No                                                                                                             |  |
| Pressure eliminator:                      | No                                                                                                             |  |
| Hydraulics:                               | No                                                                                                             |  |
| Pneumatics:                               | Yes                                                                                                            |  |
| Standard product:                         | No                                                                                                             |  |
| Mould coupling:                           | No                                                                                                             |  |