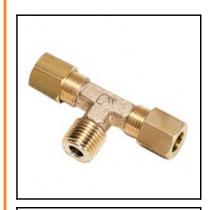

## Datasheet of 0108 22 34 Equal tee

## Description

Compression fittings made of brass, equal tee, 2 x 22 mm - R1

Connection of 2 tubes at a  $90^{\circ}$  angle to the male thread. Available from 4 to 22 mm o.d. in BSPT or NPT thread.