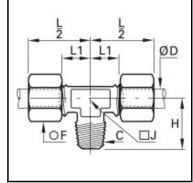

## Details

| ØD:                              | 22 mm |
|----------------------------------|-------|
| C:                               | R1"   |
| F:                               | 36    |
| H:                               | 44    |
| J:                               | 27    |
| L1:                              | 29    |
| Maximum working pressure in bar: | 550   |
| Material body:                   | Brass |
| Material gripping ring:          | Brass |
| Material union nut:              | Brass |
| min. temperature in °C:          | -60   |
| max. temperature in °C:          | 250   |
| RoHS compliant:                  | Yes   |
| Weight in kg:                    | 0,466 |

## Dimensions

| ØD: | 22 mm |
|-----|-------|
| C:  | R1"   |
| F:  | 36    |
| H:  | 44    |
| J:  | 27    |
| L1: | 29    |