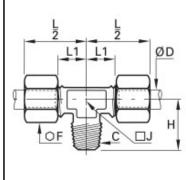

## Details

| ØD:                              | 22 mm |
|----------------------------------|-------|
| C:                               | R3/4" |
| F:                               | 36    |
| H:                               | 40    |
| J:                               | 27    |
| L1:                              | 29    |
| Maximum working pressure in bar: | 550   |
| Material body:                   | Brass |
| Material gripping ring:          | Brass |
| Material union nut:              | Brass |
| min. temperature in °C:          | -60   |
| max. temperature in °C:          | 250   |
| RoHS compliant:                  | Yes   |
| Weight in kg:                    | 0,43  |

## Dimensions

| ØD: | 22 mm |
|-----|-------|
| C:  | R3/4" |
| F:  | 36    |
| H:  | 40    |
| J:  | 27    |
| L1: | 29    |