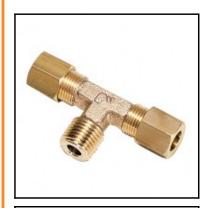

## Description

Compression fittings made of brass, equal tee, 2 x 22 mm - R3/4

Connection of 2 tubes at a  $90^{\circ}$  angle to the male thread. Available from 4 to 22 mm o.d. in BSPT or NPT thread