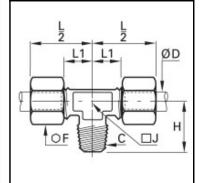

## Details

| ØD:                              | 20 mm |
|----------------------------------|-------|
| C:                               | R3/4" |
| F:                               | 32    |
| H:                               | 38    |
| J:                               | 23    |
| L1:                              | 21,5  |
| Maximum working pressure in bar: | 550   |
| Material body:                   | Brass |
| Material gripping ring:          | Brass |
| Material union nut:              | Brass |
| min. temperature in °C:          | -60   |
| max. temperature in °C:          | 250   |
| RoHS compliant:                  | Yes   |
| Weight in kg:                    | 0,299 |

## Dimensions

| ØD: | 20 mm |
|-----|-------|
| C:  | R3/4" |
| F:  | 32    |
| H:  | 38    |
| J:  | 23    |
| L1: | 21,5  |