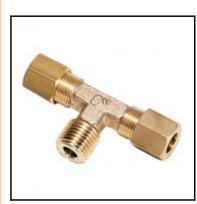

## Datasheet of 0108 20 27 Equal tee

## Description

Compression fittings made of brass, equal tee, 2 x 20 mm - R3/4

Connection of 2 tubes at a 90° angle to the male thread. Available from 4 to 22 mm o.d. in BSPT or NPT thread.