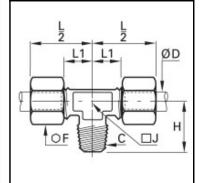

## Details

| ØD:                              | 16 mm |
|----------------------------------|-------|
| C:                               | R1/2" |
| F:                               | 27    |
| H:                               | 33,5  |
| J:                               | 19    |
| L1:                              | 21    |
| Maximum working pressure in bar: | 550   |
| Material body:                   | Brass |
| Material gripping ring:          | Brass |
| Material union nut:              | Brass |
| min. temperature in °C:          | -60   |
| max. temperature in °C:          | 250   |
| RoHS compliant:                  | Yes   |
| Weight in kg:                    | 0,202 |

## Dimensions

| ØD: | 16 mm |
|-----|-------|
| C:  | R1/2" |
| F:  | 27    |
| H:  | 33,5  |
| J:  | 19    |
| L1: | 21    |