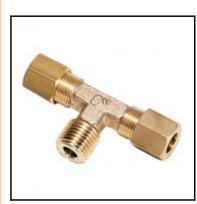

## Datasheet of 0108 16 21 Equal tee

## Description

Compression fittings made of brass, equal tee, 2 x 16 mm - R1/2

Connection of 2 tubes at a 90° angle to the male thread. Available from 4 to 22 mm o.d. in BSPT or NPT thread.