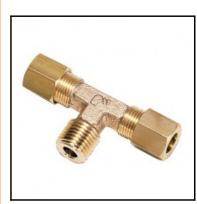

## Datasheet of 0108 16 17 Equal tee

## Description

Compression fittings made of brass, equal tee, 2 x 16 mm - R3/8

Connection of 2 tubes at a 90° angle to the male thread. Available from 4 to 22 mm o.d. in BSPT or NPT thread.