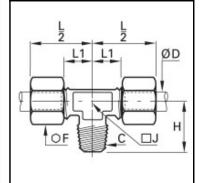

## Details

| ØD:                              | 16 mm |
|----------------------------------|-------|
| C:                               | R3/8" |
| F:                               | 27    |
| H:                               | 30    |
| J:                               | 19    |
| L1:                              | 21    |
| Maximum working pressure in bar: | 550   |
| Material body:                   | Brass |
| Material gripping ring:          | Brass |
| Material union nut:              | Brass |
| min. temperature in °C:          | -60   |
| max. temperature in °C:          | 250   |
| RoHS compliant:                  | Yes   |
| Weight in kg:                    | 0,188 |

## Dimensions

| ØD: | 16 mm |
|-----|-------|
| C:  | R3/8" |
| F:  | 27    |
| H:  | 30    |
| J:  | 19    |
| L1: | 21    |