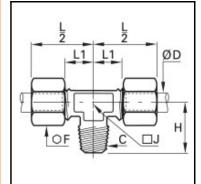

## Details

| ØD:                              | 15 mm |
|----------------------------------|-------|
| C:                               | R1/2" |
| F:                               | 24    |
| H:                               | 32    |
| J:                               | 19    |
| L1:                              | 18    |
| Maximum working pressure in bar: | 550   |
| Material body:                   | Brass |
| Material gripping ring:          | Brass |
| Material union nut:              | Brass |
| min. temperature in °C:          | -60   |
| max. temperature in °C:          | 250   |
| RoHS compliant:                  | Yes   |
| Weight in kg:                    | 0,155 |

## Dimensions

| ØD: | 15 mm |
|-----|-------|
| C:  | R1/2" |
| F:  | 24    |
| H:  | 32    |
| J:  | 19    |
| L1: | 18    |