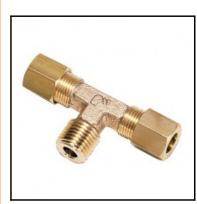

## Datasheet of 0108 15 21 Equal tee

## Description

Compression fittings made of brass, equal tee, 2 x 15 mm - R1/2

Connection of 2 tubes at a 90° angle to the male thread. Available from 4 to 22 mm o.d. in BSPT or NPT thread.