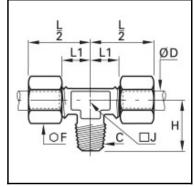

## Details

| ØD:                              | 15 mm |
|----------------------------------|-------|
| C:                               | R3/8" |
| F:                               | 24    |
| H:                               | 30    |
| J:                               | 19    |
| L1:                              | 18    |
| Maximum working pressure in bar: | 550   |
| Material body:                   | Brass |
| Material gripping ring:          | Brass |
| Material union nut:              | Brass |
| min. temperature in °C:          | -60   |
| max. temperature in °C:          | 250   |
| RoHS compliant:                  | Yes   |
| Weight in kg:                    | 0,146 |

## Dimensions

| ØD: | 15 mm |
|-----|-------|
| C:  | R3/8" |
| F:  | 24    |
| H:  | 30    |
| J:  | 19    |
| L1: | 18    |