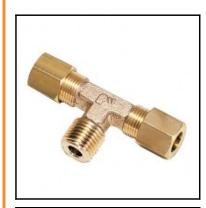

## Description

Compression fittings made of brass, equal tee, 2 x 15 mm - R3/8

Connection of 2 tubes at a  $90^{\circ}$  angle to the male thread. Available from 4 to 22 mm o.d. in BSPT or NPT thread.