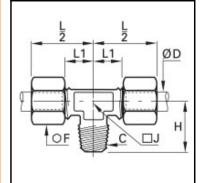

## Details

| ØD:                              | 14 mm |
|----------------------------------|-------|
| C:                               | R1/2" |
| F:                               | 24    |
| H:                               | 32    |
| J:                               | 19    |
| L1:                              | 18    |
| Maximum working pressure in bar: | 550   |
| Material body:                   | Brass |
| Material gripping ring:          | Brass |
| Material union nut:              | Brass |
| min. temperature in °C:          | -60   |
| max. temperature in °C:          | 250   |
| RoHS compliant:                  | Yes   |
| Weight in kg:                    | 0,168 |

## Dimensions

| ØD: | 14 mm |
|-----|-------|
| C:  | R1/2" |
| F:  | 24    |
| H:  | 32    |
| J:  | 19    |
| L1: | 18    |