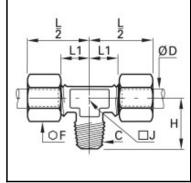

## Details

| ØD:                              | 12 mm |
|----------------------------------|-------|
| C:                               | R3/8" |
| F:                               | 22    |
| H:                               | 27    |
| J:                               | 15    |
| L1:                              | 15    |
| Maximum working pressure in bar: | 550   |
| Material body:                   | Brass |
| Material gripping ring:          | Brass |
| Material union nut:              | Brass |
| min. temperature in °C:          | -60   |
| max. temperature in °C:          | 250   |
| RoHS compliant:                  | Yes   |
| Weight in kg:                    | 0,117 |

## Dimensions

| ØD: | 12 mm |
|-----|-------|
| C:  | R3/8" |
| F:  | 22    |
| H:  | 27    |
| J:  | 15    |
| L1: | 15    |