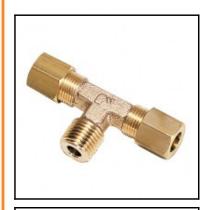

## Datasheet of 0108 12 17 Equal tee

## Description

Compression fittings made of brass, equal tee, 2 x 12 mm - R3/8

Connection of 2 tubes at a  $90^{\circ}$  angle to the male thread. Available from 4 to 22 mm o.d. in BSPT or NPT thread.