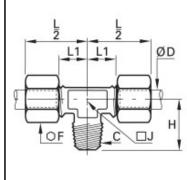

## Details

| ØD:                              | 12 mm |
|----------------------------------|-------|
| C:                               | R1/4" |
| F:                               | 22    |
| H:                               | 26    |
| J:                               | 15    |
| L1:                              | 15    |
| Maximum working pressure in bar: | 550   |
| Material body:                   | Brass |
| Material gripping ring:          | Brass |
| Material union nut:              | Brass |
| min. temperature in °C:          | -60   |
| max. temperature in °C:          | 250   |
| RoHS compliant:                  | Yes   |
| Weight in kg:                    | 0,115 |

## Dimensions

| ØD: | 12 mm |
|-----|-------|
| C:  | R1/4" |
| F:  | 22    |
| H:  | 26    |
| J:  | 15    |
| L1: | 15    |