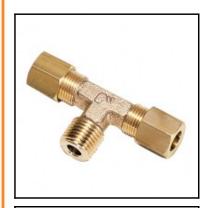

## Datasheet of 0108 12 13 Equal tee

## Description

Compression fittings made of brass, equal tee, 2 x 12 mm - R1/4

Connection of 2 tubes at a  $90^{\circ}$  angle to the male thread. Available from 4 to 22 mm o.d. in BSPT or NPT thread.