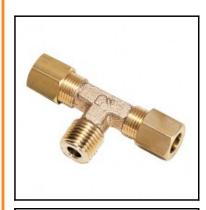

## Datasheet of 0108 08 17 Equal tee

## Description

Compression fittings made of brass, equal tee, 2 x 8 mm - R3/8

Connection of 2 tubes at a  $90^{\circ}$  angle to the male thread. Available from 4 to 22 mm o.d. in BSPT or NPT thread.