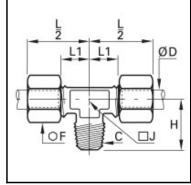

## Details

| ØD:                              | 8 mm  |
|----------------------------------|-------|
| C:                               | R3/8" |
| F:                               | 14    |
| H:                               | 24    |
| J:                               | 12    |
| L1:                              | 15    |
| Maximum working pressure in bar: | 550   |
| Material body:                   | Brass |
| Material gripping ring:          | Brass |
| Material union nut:              | Brass |
| min. temperature in °C:          | -60   |
| max. temperature in °C:          | 250   |
| RoHS compliant:                  | Yes   |
| Weight in kg:                    | 0,061 |

## Dimensions

| ØD: | 8 mm  |
|-----|-------|
| C:  | R3/8" |
| F:  | 14    |
| H:  | 24    |
| J:  | 12    |
| L1: | 15    |