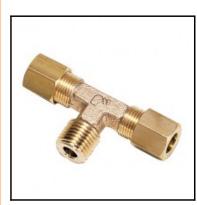

## Description

Compression fittings made of brass, equal tee, 2 x 8 mm - R1/4

Connection of 2 tubes at a 90° angle to the male thread. Available from 4 to 22 mm o.d. in BSPT or NPT thread.