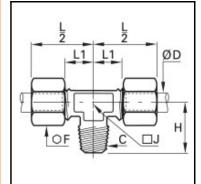

## Details

| ØD:                              | 8 mm  |
|----------------------------------|-------|
| C:                               | R1/4" |
| F:                               | 14    |
| H:                               | 22    |
| J:                               | 10    |
| L1:                              | 15    |
| Maximum working pressure in bar: | 550   |
| Material body:                   | Brass |
| Material gripping ring:          | Brass |
| Material union nut:              | Brass |
| min. temperature in °C:          | -60   |
| max. temperature in °C:          | 250   |
| RoHS compliant:                  | Yes   |
| Weight in kg:                    | 0,05  |

## Dimensions

| ØD: | 8 mm  |
|-----|-------|
| C:  | R1/4" |
| F:  | 14    |
| H:  | 22    |
| J:  | 10    |
| L1: | 15    |