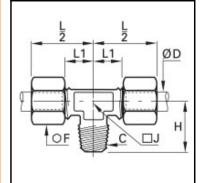

## Details

| ØD:                              | 6 mm  |
|----------------------------------|-------|
| C:                               | R1/4" |
| F:                               | 13    |
| H:                               | 21,5  |
| J:                               | 10    |
| L1:                              | 16    |
| Maximum working pressure in bar: | 550   |
| Material body:                   | Brass |
| Material gripping ring:          | Brass |
| Material union nut:              | Brass |
| min. temperature in °C:          | -60   |
| max. temperature in °C:          | 250   |
| RoHS compliant:                  | Yes   |
| Weight in kg:                    | 0,047 |

## Dimensions

| ØD: | 6 mm  |
|-----|-------|
| C:  | R1/4" |
| F:  | 13    |
| H:  | 21,5  |
| J:  | 10    |
| L1: | 16    |