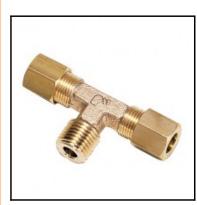

## Description

Compression fittings made of brass, equal tee, 2 x 6 mm - R1/8

Connection of 2 tubes at a 90° angle to the male thread. Available from 4 to 22 mm o.d. in BSPT or NPT thread.