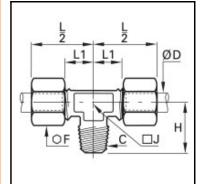

## Details

| ØD:                              | 6 mm  |
|----------------------------------|-------|
| C:                               | R1/8" |
| F:                               | 13    |
| H:                               | 18    |
| J:                               | 8     |
| L1:                              | 11    |
| Maximum working pressure in bar: | 550   |
| Material body:                   | Brass |
| Material gripping ring:          | Brass |
| Material union nut:              | Brass |
| min. temperature in °C:          | -60   |
| max. temperature in °C:          | 250   |
| RoHS compliant:                  | Yes   |
| Weight in kg:                    | 0,032 |

## Dimensions

| ØD: | 6 mm  |
|-----|-------|
| C:  | R1/8" |
| F:  | 13    |
| H:  | 18    |
| J:  | 8     |
| L1: | 11    |