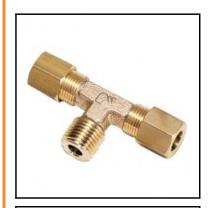

## Datasheet of 0108 05 10 Equal tee

## Description

Compression fittings made of brass, equal tee,  $2 \times 5 \text{ mm}$  - R1/8

Connection of 2 tubes at a  $90^{\circ}$  angle to the male thread. Available from 4 to 22 mm o.d. in BSPT or NPT thread.