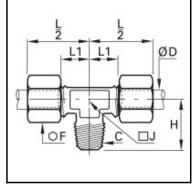

## Details

| ØD:                              | 5 mm  |
|----------------------------------|-------|
| C:                               | R1/8" |
| F:                               | 12    |
| H:                               | 17,5  |
| J:                               | 8     |
| L1:                              | 11    |
| Maximum working pressure in bar: | 550   |
| Material body:                   | Brass |
| Material gripping ring:          | Brass |
| Material union nut:              | Brass |
| min. temperature in °C:          | -60   |
| max. temperature in °C:          | 250   |
| RoHS compliant:                  | Yes   |
| Weight in kg:                    | 0,03  |

## Dimensions

| ØD: | 5 mm  |
|-----|-------|
| C:  | R1/8" |
| F:  | 12    |
| H:  | 17,5  |
| J:  | 8     |
| L1: | 11    |