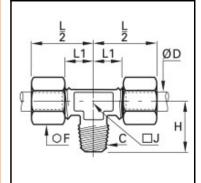

## Details

| ØD:                              | 4 mm  |
|----------------------------------|-------|
| C:                               | R1/8" |
| F:                               | 10    |
| H:                               | 17    |
| J:                               | 8     |
| L1:                              | 9,5   |
| Maximum working pressure in bar: | 550   |
| Material body:                   | Brass |
| Material gripping ring:          | Brass |
| Material union nut:              | Brass |
| min. temperature in °C:          | -60   |
| max. temperature in °C:          | 250   |
| RoHS compliant:                  | Yes   |
| Weight in kg:                    | 0,025 |

## Dimensions

| ØD: | 4 mm  |
|-----|-------|
| C:  | R1/8" |
| F:  | 10    |
| H:  | 17    |
| J:  | 8     |
| L1: | 9,5   |