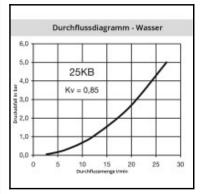

## Datasheet of 25KBKK08RVX Quick coupling with hose nut and spring guard E











## Description

Quick coupling double shut-off, with hose nut and spring guard 6 x 8 mm, nominal diameter 7.4, <35 bar, stainless steel AlSI 303, seal FKM

Universal industrial coupling with standard European profile for use with gaseous, liquid and aggressive medio. Coupling system with single-hand operation. UltraFlo valve for optimum flow and low pressure drop. The series stands out for its robust design and long service life even with the harshest use. The collar design minimises damage to the valve body.

## Details

| Series:                                   | 25                                                                                                          |
|-------------------------------------------|-------------------------------------------------------------------