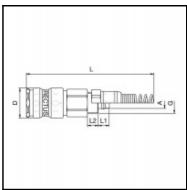

## Dimensions

| Connection A: | 6 x 8 mm |
|---------------|----------|
| D mm:         | 23       |
| G mm:         | M 12 x 1 |
| L mm:         | 144      |
| L1 mm:        | 7        |
| L2 mm:        | 6        |
| SW mm:        | 19       |