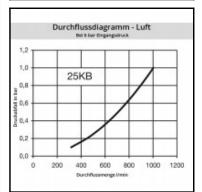

## Datasheet of 25KBKK08RVX Quick coupling with hose nut and spring guard E











## Description

Quick coupling double shut-off, with hose nut and spring guard 6 x 8 mm, nominal diameter 7.4, <35 bar, stainless steel AlSI 303, seal FKM

Universal industrial coupling with standard European profile for use with gaseous, liquid and aggressive medio. Coupling system with single-hand operation. UltraFlo valve for optimum flow and low pressure drop. The series stands out for its robust design and long service life even with the harshest use. The collar design minimises damage to the valve body.

## Details

| Series:                                   | 25                                                                                                          |
|-------------------------------------------|-----------------------------------------------------------------