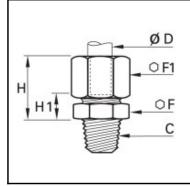

## Details

| ØD:                              | 25 mm |
|----------------------------------|-------|
| C:                               | R3/4" |
| F:                               | 36    |
| F1:                              | 41    |
| H max:                           | 36    |
| H1:                              | 11    |
| Maximum working pressure in bar: | 550   |
| Material body:                   | Brass |
| Material gripping ring:          | Brass |
| Material union nut:              | Brass |
| min. temperature in °C:          | -60   |
| max. temperature in °C:          | 250   |
| RoHS compliant:                  | Yes   |
| Weight in kg:                    | 0,262 |

## **Dimensions**

| ØD:    | 25 mm |
|--------|-------|
| C:     | R3/4" |
| F:     | 36    |
| F1:    | 41    |
| H max: | 36    |
| H1:    | 11    |