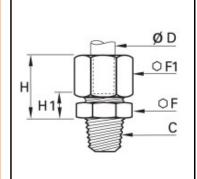

## Details

| ØD:                              | 15 mm |
|----------------------------------|-------|
| C:                               | R1/2" |
| F:                               | 22    |
| F1:                              | 24    |
| H max:                           | 26    |
| H1:                              | 9     |
| Maximum working pressure in bar: | 550   |
| Material body:                   | Brass |
| Material gripping ring:          | Brass |
| Material union nut:              | Brass |
| min. temperature in °C:          | -60   |
| max. temperature in °C:          | 250   |
| RoHS compliant:                  | Yes   |
| Weight in kg:                    | 0,076 |

## Dimensions

| ØD:    | 15 mm |
|--------|-------|
| C:     | R1/2" |
| F:     | 22    |
| F1:    | 24    |
| H max: | 26    |
| H1:    | 9     |