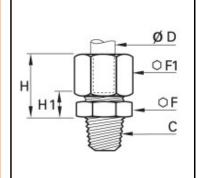

## Details

| ØD:                              | 15 mm |
|----------------------------------|-------|
| C:                               | R3/8" |
| F:                               | 22    |
| F1:                              | 24    |
| H max:                           | 25    |
| H1:                              | 8     |
| Maximum working pressure in bar: | 550   |
| Material body:                   | Brass |
| Material gripping ring:          | Brass |
| Material union nut:              | Brass |
| min. temperature in °C:          | -60   |
| max. temperature in °C:          | 250   |
| RoHS compliant:                  | Yes   |
| Weight in kg:                    | 0,066 |

## Dimensions

| ØD:    | 15 mm |
|--------|-------|
| C:     | R3/8" |
| F:     | 22    |
| F1:    | 24    |
| H max: | 25    |
| H1:    | 8     |