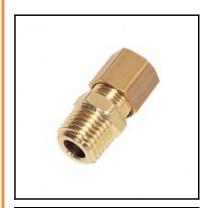

## Description

Compression fittings made of brass, male stud coupling, 14 mm - R3/8

In-line connection of a tubing with male thread. Available from 4 to 28 mm o.d..