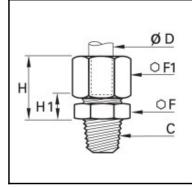

## Details

| ØD:                              | 14 mm |
|----------------------------------|-------|
| C:                               | R3/8" |
| F:                               | 22    |
| F1:                              | 24    |
| H max:                           | 25    |
| H1:                              | 8     |
| Maximum working pressure in bar: | 550   |
| Material body:                   | Brass |
| Material gripping ring:          | Brass |
| Material union nut:              | Brass |
| min. temperature in °C:          | -60   |
| max. temperature in °C:          | 250   |
| RoHS compliant:                  | Yes   |
| Weight in kg:                    | 0,07  |

## **Dimensions**

| ØD:    | 14 mm |
|--------|-------|
| C:     | R3/8" |
| F:     | 22    |
| F1:    | 24    |
| H max: | 25    |
| H1:    | 8     |