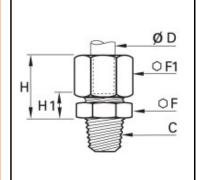

## Details

| ØD:                              | 14 mm |
|----------------------------------|-------|
| C:                               | R1/4" |
| F:                               | 22    |
| F1:                              | 24    |
| H max:                           | 25    |
| H1:                              | 8     |
| Maximum working pressure in bar: | 550   |
| Material body:                   | Brass |
| Material gripping ring:          | Brass |
| Material union nut:              | Brass |
| min. temperature in °C:          | -60   |
| max. temperature in °C:          | 250   |
| RoHS compliant:                  | Yes   |
| Weight in kg:                    | 0,068 |

## Dimensions

| ØD:    | 14 mm |
|--------|-------|
| C:     | R1/4" |
| F:     | 22    |
| F1:    | 24    |
| H max: | 25    |
| H1:    | 8     |