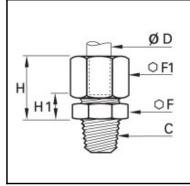

## Details

| ØD:                              | 12 mm |
|----------------------------------|-------|
| C:                               | R1/2" |
| F:                               | 22    |
| F1:                              | 22    |
| H max:                           | 25    |
| H1:                              | 10    |
| Maximum working pressure in bar: | 550   |
| Material body:                   | Brass |
| Material gripping ring:          | Brass |
| Material union nut:              | Brass |
| min. temperature in °C:          | -60   |
| max. temperature in °C:          | 250   |
| RoHS compliant:                  | Yes   |
| Weight in kg:                    | 0,076 |

## **Dimensions**

| ØD:    | 12 mm |
|--------|-------|
| C:     | R1/2" |
| F:     | 22    |
| F1:    | 22    |
| H max: | 25    |
| H1:    | 10    |