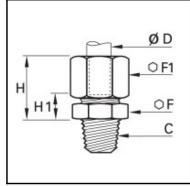

## Details

| ØD:                              | 12 mm |
|----------------------------------|-------|
| C:                               | R3/8" |
| F:                               | 19    |
| F1:                              | 22    |
| H max:                           | 24    |
| H1:                              | 9     |
| Maximum working pressure in bar: | 550   |
| Material body:                   | Brass |
| Material gripping ring:          | Brass |
| Material union nut:              | Brass |
| min. temperature in °C:          | -60   |
| max. temperature in °C:          | 250   |
| RoHS compliant:                  | Yes   |
| Weight in kg:                    | 0,059 |

## **Dimensions**

| ØD:    | 12 mm |
|--------|-------|
| C:     | R3/8" |
| F:     | 19    |
| F1:    | 22    |
| H max: | 24    |
| H1:    | 9     |