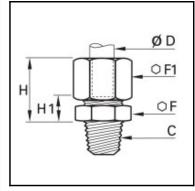

## Details

| ØD:                              | 12 mm |
|----------------------------------|-------|
| C:                               | R1/4" |
| F:                               | 19    |
| F1:                              | 22    |
| H max:                           | 24    |
| H1:                              | 9     |
| Maximum working pressure in bar: | 550   |
| Material body:                   | Brass |
| Material gripping ring:          | Brass |
| Material union nut:              | Brass |
| min. temperature in °C:          | -60   |
| max. temperature in °C:          | 250   |
| RoHS compliant:                  | Yes   |
| Weight in kg:                    | 0,059 |

## **Dimensions**

| ØD:    | 12 mm |
|--------|-------|
| C:     | R1/4" |
| F:     | 19    |
| F1:    | 22    |
| H max: | 24    |
| H1:    | 9     |