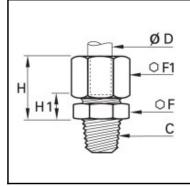

## Details

| ØD:                              | 10 mm |
|----------------------------------|-------|
| C:                               | R1/8" |
| F:                               | 17    |
| F1:                              | 19    |
| H max:                           | 24    |
| H1:                              | 9     |
| Maximum working pressure in bar: | 550   |
| Material body:                   | Brass |
| Material gripping ring:          | Brass |
| Material union nut:              | Brass |
| min. temperature in °C:          | -60   |
| max. temperature in °C:          | 250   |
| RoHS compliant:                  | Yes   |
| Weight in kg:                    | 0,043 |

## **Dimensions**

| ØD:    | 10 mm |
|--------|-------|
| C:     | R1/8" |
| F:     | 17    |
| F1:    | 19    |
| H max: | 24    |
| H1:    | 9     |