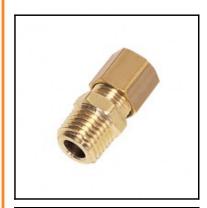

## Description

Compression fittings made of brass, male stud coupling, 10 mm - R1/8

In-line connection of a tubing with male thread. Available from 4 to 28 mm o.d..