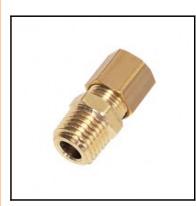

## Description

Compression fittings made of brass, male stud coupling, 8 mm - NPT1/8

In-line connection of a tubing with male thread. Available from 4 to 28 mm o.d..