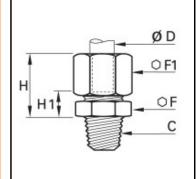

## Details

| ØD:                              | 8 mm    |
|----------------------------------|---------|
| C:                               | NPT1/8" |
| F:                               | 13      |
| F1:                              | 14      |
| H max:                           | 21      |
| H1:                              | 7       |
| Maximum working pressure in bar: | 550     |
| Material body:                   | Brass   |
| Material gripping ring:          | Brass   |
| Material union nut:              | Brass   |
| min. temperature in °C:          | -60     |
| max. temperature in °C:          | 250     |
| RoHS compliant:                  | Yes     |
| Weight in kg:                    | 0,021   |

## Dimensions

| ØD:    | 8 mm    |
|--------|---------|
| C:     | NPT1/8" |
| F:     | 13      |
| F1:    | 14      |
| H max: | 21      |
| H1:    | 7       |