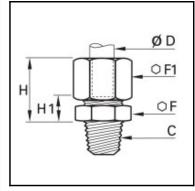

## Details

| ØD:                              | 4 mm  |
|----------------------------------|-------|
| C:                               | R1/8" |
| F:                               | 10    |
| F1:                              | 10    |
| H max:                           | 17    |
| H1:                              | 7     |
| Maximum working pressure in bar: | 550   |
| Material body:                   | Brass |
| Material gripping ring:          | Brass |
| Material union nut:              | Brass |
| min. temperature in °C:          | -60   |
| max. temperature in °C:          | 250   |
| RoHS compliant:                  | Yes   |
| Weight in kg:                    | 0,013 |

## **Dimensions**

| ØD:    | 4 mm  |
|--------|-------|
| C:     | R1/8" |
| F:     | 10    |
| F1:    | 10    |
| H max: | 17    |
| H1:    | 7     |