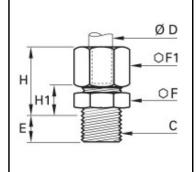

## Details

| ØD:                              | 16 mm              |  |
|----------------------------------|--------------------|--|
| C:                               | G3/8"              |  |
| E:                               | 11                 |  |
| F:                               | 22                 |  |
| F1:                              | 27                 |  |
| H max:                           | 27                 |  |
| H1:                              | 12                 |  |
| Maximum working pressure in bar: | 550                |  |
| Material seal ring:              | Engineered polymer |  |
| Material body:                   | Brass              |  |
| Material gripping ring:          | Brass              |  |
| Material union nut:              | Brass              |  |
| min. temperature in °C:          | -60                |  |
| max. temperature in °C:          | 250                |  |
| RoHS compliant:                  | Yes                |  |
| Weight in kg:                    | 0,091              |  |

## Dimensions

| ØD:    | 16 mm |
|--------|-------|
| C:     | G3/8" |
| E:     | 11    |
| F:     | 22    |
| F1:    | 27    |
| H max: | 27    |
| H1:    | 12    |