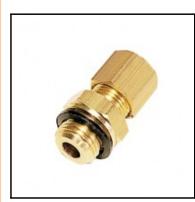

## Datasheet of 0101 16 17 Male stud coupling

## Description

Compression fittings made of brass, male stud coupling, 16 mm - G3/8

In-line connection of a tubing with male thread. Available from 4 to 28 mm o.d., BSPT metric thread.