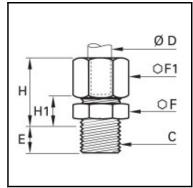

## Details

| ØD:                              | 15 mm              |
|----------------------------------|--------------------|
| C:                               | G1/2"              |
| E:                               | 12                 |
| F:                               | 27                 |
| F1:                              | 24                 |
| H max:                           | 25                 |
| H1:                              | 11                 |
| Maximum working pressure in bar: | 550                |
| Material seal ring:              | Engineered polymer |
| Material body:                   | Brass              |
| Material gripping ring:          | Brass              |
| Material union nut:              | Brass              |
| min. temperature in °C:          | -60                |
| max. temperature in °C:          | 250                |
| RoHS compliant:                  | Yes                |
| Weight in kg:                    | 0,093              |

## **Dimensions**

| ØD:    | 15 mm |
|--------|-------|
|        | G1/2" |
| E:     | 12    |
| F:     | 27    |
| F1:    | 24    |
| H max: | 25    |
| H1:    | 11    |