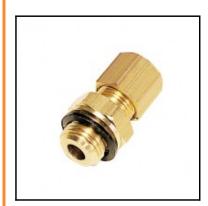

## Datasheet of 0101 14 21 Male stud coupling

## Description

Compression fittings made of brass, male stud coupling, 14 mm - G1/2

In-line connection of a tubing with male thread. Available from 4 to 28 mm o.d., BSPT metric thread.