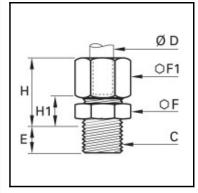

## Details

| ØD:                              | 14 mm              |
|----------------------------------|--------------------|
| C:                               | G1/2"              |
| E:                               | 12                 |
| F:                               | 27                 |
| F1:                              | 24                 |
| H max:                           | 25                 |
| H1:                              | 11                 |
| Maximum working pressure in bar: | 550                |
| Material seal ring:              | Engineered polymer |
| Material body:                   | Brass              |
| Material gripping ring:          | Brass              |
| Material union nut:              | Brass              |
| min. temperature in °C:          | -60                |
| max. temperature in °C:          | 250                |
| RoHS compliant:                  | Yes                |
| Weight in kg:                    | 0,093              |

## **Dimensions**

| ØD:    | 14 mm |
|--------|-------|
| C:     | G1/2" |
| E:     | 12    |
| F:     | 27    |
| F1:    | 24    |
| H max: | 25    |
| H1:    | 11    |