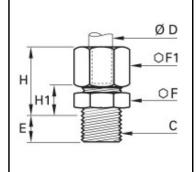

## Details

| ØD:                              | 12 mm              |  |
|----------------------------------|--------------------|--|
| C:                               | G1/2"              |  |
| E:                               | 12                 |  |
| F:                               | 27                 |  |
| F1:                              | 22                 |  |
| H max:                           | 24                 |  |
| H1:                              | 12                 |  |
| Maximum working pressure in bar: | 550                |  |
| Material seal ring:              | Engineered polymer |  |
| Material body:                   | Brass              |  |
| Material gripping ring:          | Brass              |  |
| Material union nut:              | Brass              |  |
| min. temperature in °C:          | -60                |  |
| max. temperature in °C:          | 250                |  |
| RoHS compliant:                  | Yes                |  |
| Weight in kg:                    | 0,089              |  |

## Dimensions

| ØD:    | 12 mm |
|--------|-------|
| C:     | G1/2" |
| E:     | 12    |
| F:     | 27    |
| F1:    | 22    |
| H max: | 24    |
| H1:    | 12    |