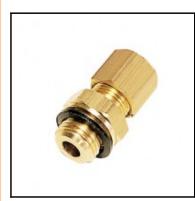

## Datasheet of 0101 12 21 Male stud coupling

## Description

Compression fittings made of brass, male stud coupling, 12 mm - G1/2

In-line connection of a tubing with male thread. Available from 4 to 28 mm o.d., BSPT metric thread.